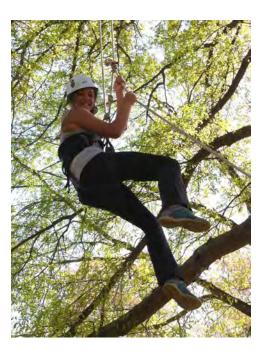

#### Tree Climbing

June

*10* 

Intro course with climbs tailored to be challenging or leisurely. Climb starts at 3pm-5:30pm. REGISTRATION REQUIRED