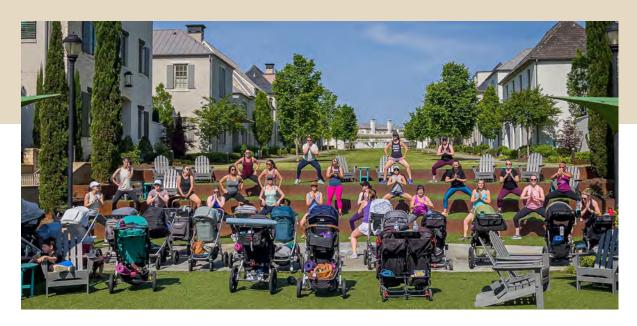

## **FIT4MOM Alpharetta**

FIT4MOM is the nation's leading prenatal and postnatal fitness program, providing fitness classes and a community network of moms to support every stage of motherhood. From pregnancy, through postpartum and beyond, our fitness and wellness programs help make moms strong in body, mind, and spirit. Stroller-based, prenatal, and kid-free classes are held throughout the North Atlanta area, with Alpharetta classes offered at Avalon and the Alpharetta Community Center.

# WALK -N-ROLL

Kick-off the Fall weather with a Walk-n-Roll for live music & drinks at Avalon Plaza!

Grab your family & friends for a 2-mile walk starting at Brooke Street Park and ending at Avalon after-party! All pre-registered participants receive a souvenir pint glass.