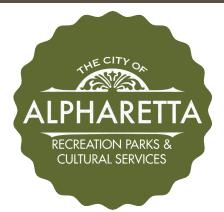

#### Town Green Fitness

Head to Town Green Alpharetta every Thursday evening for FREE fitness on the Green! Classes are from 6pm-7pm.