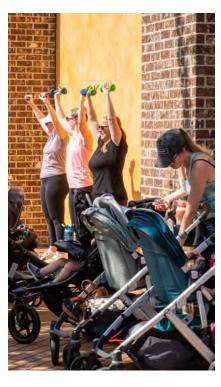

## **FIT4MOM Alpharetta**

FIT4MOM is the nation's leading prenatal and postnatal fitness program, providing fitness classes and a community network of moms to support every stage of motherhood. From pregnancy, through postpartum and beyond, our fitness and wellness programs help make moms strong in body, mind, and spirit. Stroller-based, prenatal, and kid-free classes are held throughout the North Atlanta area, with Alpharetta classes offered at Avalon and the Alpharetta Community Center.