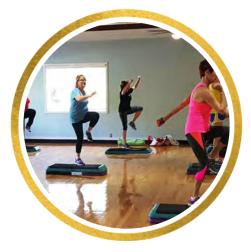

#### Town Green Fitness

Head to Town Green Alpharetta every Thursday evening for FREE fitness on the Green! Classes are from 6pm-7pm.