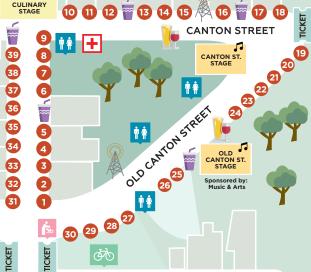

## CULINARY COMPETITION TICKETS RESTAURANTS RESTROOM + LOCALLY BEER SHUTTLE FIRST MUSIC GROWN AREA GARDEN & BAR РНОТО ВООТН \* SUPERIOR PLUMBING FUN RADIO

The Common Market Levity Farms The Lionheart School