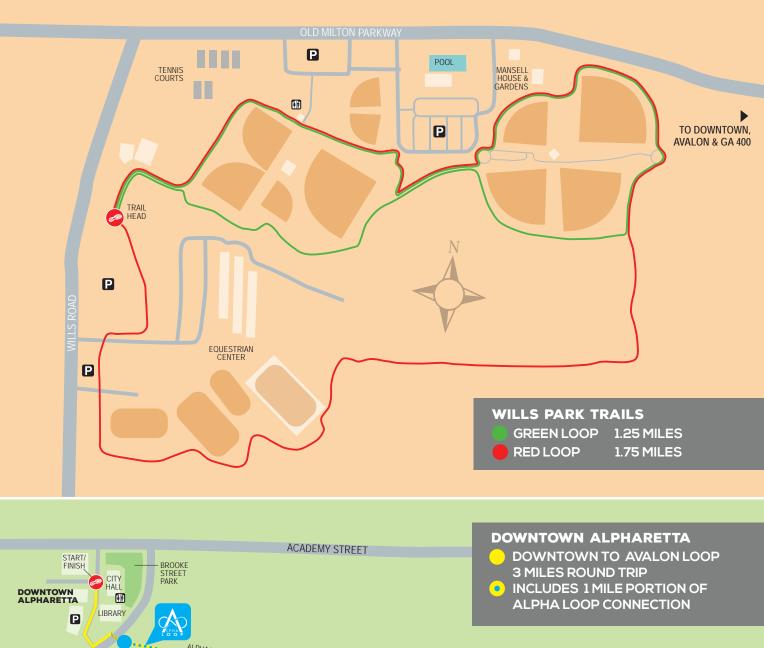

#### **DOWNTOWN TO AVALON LOOP**

3-miles roundtrip

#### **WILLS PARK TRAILS**

1.25 and 2-mile walks