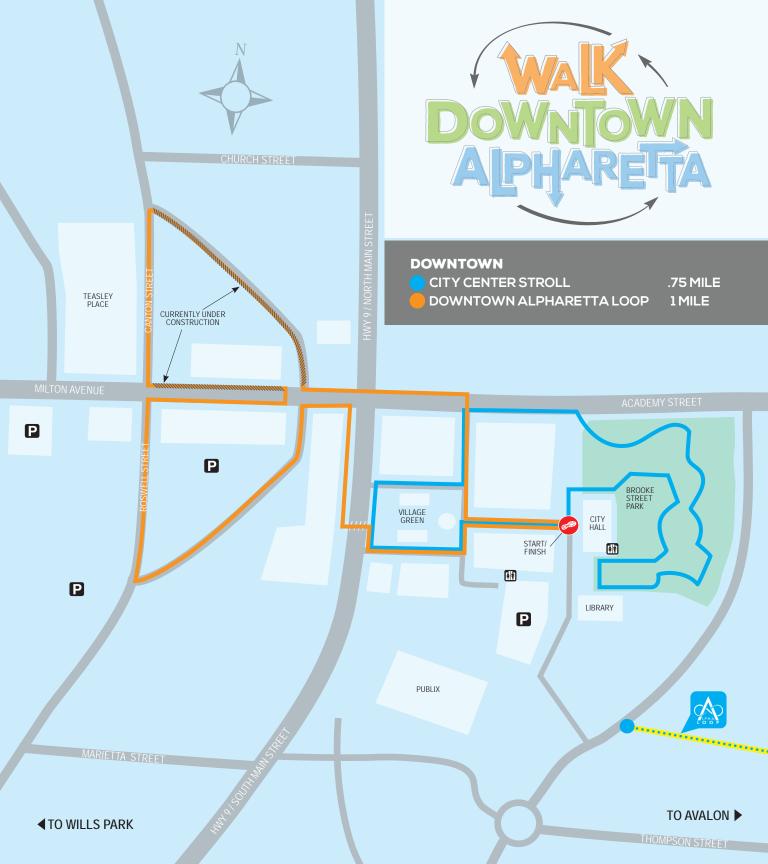

#### CITY CENTER STROLL

0.75-mile walk

#### **DOWNTOWN ALPHARETTA LOOP**

1-mile walk

#### **DOWNTOWN TO AVALON LOOP**

3-miles roundtrip