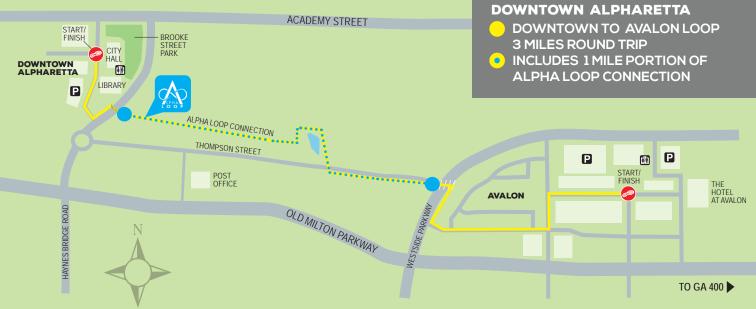

to connect people to activity centers, parks, and community hubs.

Alpharetta has mapped out four walking tours in Downtown Alpharetta along with the Wills Park trail loops to encourage healthy living and wellness through walking. Check out the trails and loops Downtown Alpharetta has to offer!



#### CITY CENTER STROLL

0.75-mile walk



#### **DOWNTOWN ALPHARETTA LOOP**

1-mile walk



#### **DOWNTOWN TO AVALON LOOP**

3-miles roundtrip



#### **WILLS PARK TRAILS**

1.25 and 2-mile walks

#### **BENEFITS** of WALKING

- Reduce the risk of heart disease and stroke
- Improve blood pressure and blood sugar levels
- Lose weight and lower risk of obesity
- Enhance mental well-being

## OUR TRAILS AND WALKING PATHS?

Contact us at wellness@alpharetta.ga.us or by calling 470-433-2378











### With so much to do, why not stay the night?

Add value to your stay with special rates and packages at one of our modern and upscale hotels. Many offer a selection of suites, local shuttle service, complimentary breakfast, free parking and free Wi-Fi.

Aloft Alpharetta | 678-527-6800 Atlanta Marriott Alpharetta | 770-754-9600 Comfort Inn Alpharetta-Atlanta North | 770-664-7997 Comfort Suites | 770-649-0955 Courtyard Atlanta Alpharetta | 678-366-3360 Courtyard Atlanta Alpharetta/Avalon Area | 770-475-9955 DoubleTree by Hilton Hotel Atlanta-Alpharetta | 678-347-0022 Embassy Suites by Hilton Atlanta Alpharetta | 678-566-8800 EVEN Hotel Alpharetta-Avalon Area | 770-869-2546 Extended Stay America-Atlanta-Alpharetta-Northpoint-East | 770-475-7871 Extended Stay America-Atlanta-Alpharetta-