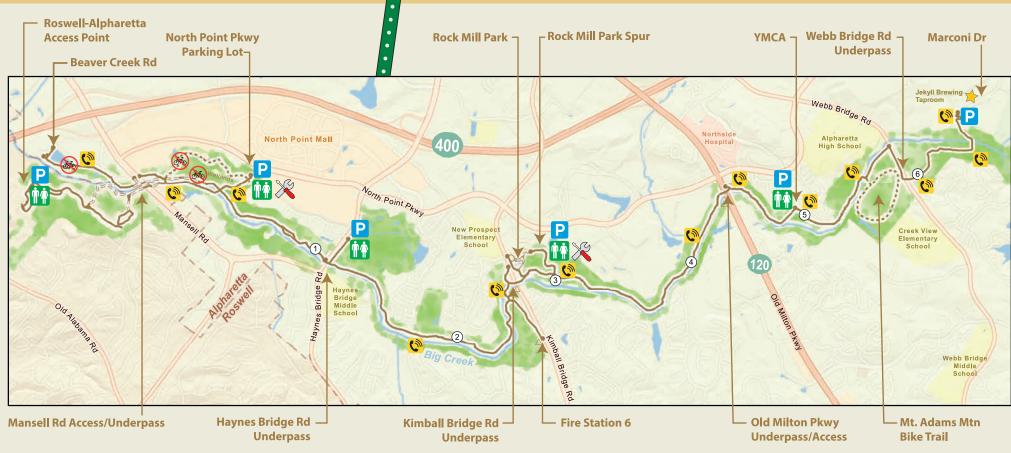

## Greek Greenway!

| GREENWAY MILEAGE CHART          | Roswell-Alpharetta<br>Access Point | Beaver Creek Rd | Mansell Rd Access | North Point Pkwy<br>Parking Lot | Haynes Bridge Rd<br>Parking Lot | Fire Station | Rock Mill Park | Old Milton Pkwy Access | YMCA Parking Lot | Webb Bridge Rd Access | Marconi Dr Parking Lot |
|---------------------------------|------------------------------------|-----------------|-------------------|---------------------------------|---------------------------------|--------------|----------------|------------------------|------------------|-----------------------|------------------------|
| Roswell-Alpharetta Access Point | -                                  | 0.88            | 0.18              | 0.53                            | 1.28                            | 2.91         | 3.01           | 4.47                   | 4.95             | 5.74                  | 6.72                   |
| Beaver Creek Rd                 | 0.88                               | -               | 0.62              | 1.30                            | 2.04                            | 3.68         | 3.70           | 5.25                   | 5.71             | 6.58                  | 7.49                   |
| Mansell Rd Access               | 0.18                               | 0.62            | -                 | 0.68                            | 1.42                            | 3.06         | 3.08           | 4.63                   | 5.09             | 5.96                  | 6.87                   |
| North Point Pkwy Parking Lot    | 0.53                               | 1.30            | 0.68              | -                               | 1.15                            | 2.79         | 2.77           | 4.36                   | 4.82             | 5.70                  | 6.60                   |
| Haynes Bridge Rd Parking Lot    | 1.28                               | 2.04            | 1.42              | 1.15                            | -                               | 1.98         | 2.00           | 3.55                   | 4.00             | 4.89                  | 5.79                   |
| Fire Station                    | 2.91                               | 3.68            | 3.06              | 2.79                            | 1.98                            | -            | 0.64           | 2.16                   | 2.61             | 3.50                  | 4.40                   |
| Rock Mill Park                  | 3.01                               | 3.70            | 3.08              | 2.77                            | 2.00                            | 0.64         | -              | 1.79                   | 2.26             | 3.14                  | 4.05                   |
| Old Milton Pkwy Access          | 4.47                               | 5.25            | 4.63              | 4.63                            | 3.55                            | 2.16         | 2.16           | -                      | 0.50             | 1.39                  | 2.29                   |
| YMCA Parking Lot                | 4.95                               | 5.71            | 5.09              | 4.82                            | 4.00                            | 2.61         | 2.61           | 0.50                   | -                | 0.88                  | 1.78                   |
| Webb Bridge Rd Access           | 5.74                               | 6.58            | 5.96              | 5.70                            | 4.89                            | 3.50         | 3.50           | 1.39                   | 0.88             | -                     | 0.90                   |
| Marconi Dr Parking Lot          | 6.72                               | 7.49            | 6.87              | 6.60                            | 5.79                            | 4.40         | 4.40           | 2.29                   | 1.78             | 0.90                  | -                      |

The Alpharetta Greenway is being extended-check the progress here: https://bit.ly/3gnLJbv

Concrete Greenway

Nature Trail

Natural Area

**Parking** 

Restrooms

Emergency Call Box In an Emergency Dial 911

Mile Marker